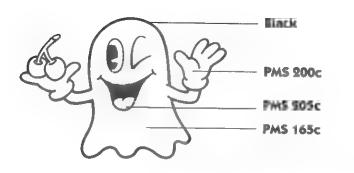

Note: Eyes for MS. PAC-MAN will always be Black

PAC-BABY

.

.

PAC-BABY is just learning to walk.

Note: Eyes for PAC-BABY will always be Black

Those wicked ghosts are always up to no good.

Clyde (Red): The boss and the most agressive ghost.

Pinky (Pink): The cleverest one who stays one step ahead of PAC-MAN.

Note: Ghosts eyes will always be Black and White

Inky (Blue): The eccentric one.

Blinky (Orange): The most naive and unsophisticated ghost.

Note: Ghosts eyes will always be Black and White

**Blinky Shocked** 

**Blinky Scared** 

**Inky Surprised** 

**Ghost Gang** 

Note: Ghosts eyes will always be Black and White